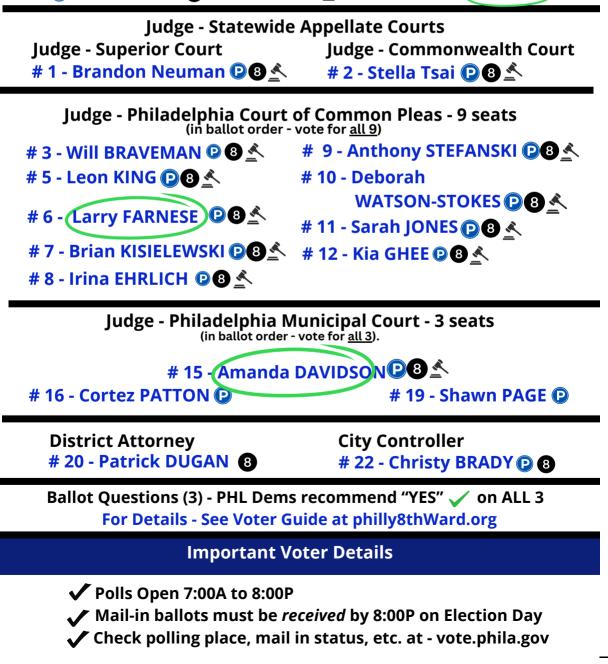

## ELECTION DAY TUESDAY MAY 20, 2025 VOTE by 8pm !

## 8th Ward Democrats - the 1st open ward Voter Guide & Sample Ballot

**Dear Voters** - your neighborhood Democratic Committee People volunteered for weeks to interview, assess, debate & vote on which candidates to endorse and include:

- **Judicial Candidates** legal ability & temperament to decide fairly, compassionately, and with common sense. We proudly endorse our 8th Ward friend Larry Farnese (Larry is recommended by the Bar & endorsed by Rep. Ben Waxman, Sen. Nikil Saval, and more citywide).
- Controller Christy Brady doing great work keeping City agencies accountable.
- *A DA challenger* to <u>both</u> strengthen merciful justice reforms <u>and</u> protect community peace, safety, and accountability, so *all* in Philly can thrive.
- We debated serious issues and concerns thoughtfully, passionately, & respectfully; we ratified unanimously all voted decisions to include the candidates below.

KEY: P-Endorsed PHL Dems 8-Endorsed 8th Ward A-Bar Recommended 8th Ward Neighbor